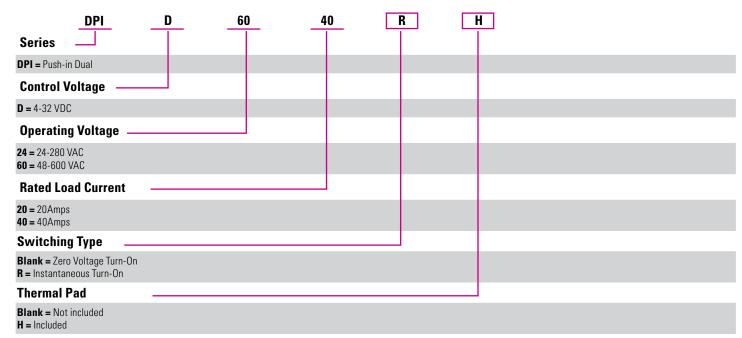

asy-to-connect push-in style connections, drastically reducing wiring time while still meeting demanding output ratings.

This relay is ideal for applications such as industrial ovens and cooking equipment, plastic machinery, heat trace controls, and HVAC&R.

# EASY-CONNECT POWER TERMINALS

Push-In Power terminals dramatically reduce wiring time by more than 30% with no tools

#### LOCKING INPUT CONNECTOR

Removable input connector designed with larger 5.08mm pitch for greater flexibility.



# MULTIPLE OUTPUT RATINGS

Ratings up to 40 Amps per channel @ 24-280 VAC and 48-600 VAC

#### PANEL-MOUNTABLE

Industry standard "hockey puck" style package





## **PUSH-IN CONNECTION FEATURE**





Ferrule terminal before crimping process

Two insulated ferrule installed

## **ORDERING OPTIONS**



## **CONTACT US**

### Americas

+1 (877) 502 5500 - Option 2 sales.crydom@sensata.com Europe, Middle East & Africa

+44 (1202) 416170

ssr-info.eu@sensata.com

#### **Asia Pacific**

sales.isasia@list.sensata.com China +86 (21) 2306 1500 Japan +81 (45) 277 7117 Korea +82 (31) 601 2004 India +91 (80) 67920890

Rest of Asia +886 (2) 27602006 ext 2808