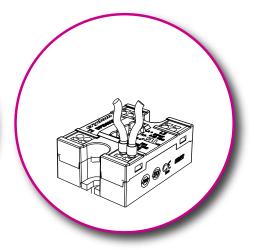

## **PUSH-IN CONNECTION FEATURE**

Ferrule terminal before crimping process

Two insulated ferrule installed