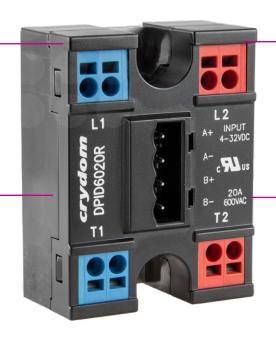

# DPI SERIES – PUSH-IN DUAL SOLID STATE RELAYS

Sensata | Crydom's DPI Series Solid State Relays are a new range of hockey puck style panel mounted SSRs with easy-to-connect push-in style connections, drastically reducing wiring time while still meeting demanding output ratings.

# EASY-CONNECT POWER TERMINALS

Push-In Power terminals dramatically reduce wiring time by more than 30% with no tools

#### LOCKING INPUT CONNECTOR

Removable input connector designed with larger 5.08mm pitch for greater flexibility.

# MULTIPLE OUTPUT RATINGS

Ratings up to 40 Amps per channel @ 24-280 VAC and 48-600 VAC

#### PANEL-MOUNTABLE

Industry standard "hockey puck" style package