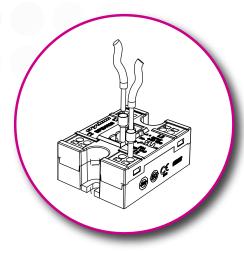

## **PUSH-IN CONNECTION FEATURE**

Ferrule terminal before crimping process

Two insulated ferrule installed